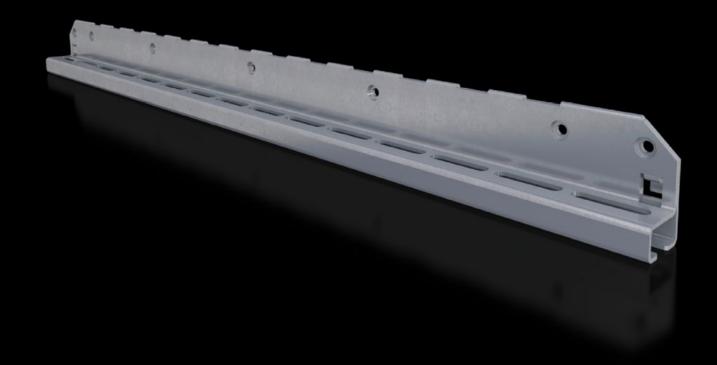

# SV 9683.328 - Mounting Bracket for air circuit-breaker support rail

For fastening the circuit-breaker support bar.

#### **Features**

| Model No.             | SV 9683.328                                                                                        |
|-----------------------|----------------------------------------------------------------------------------------------------|
| Product description   | For attaching the circuit-breaker support rail to the enclosure section or compartment side panel. |
| Material              | Carbon steel, 2.5 mm                                                                               |
| Surface finish        | Zinc-plated                                                                                        |
| Supply includes       | Assembly components                                                                                |
| Suitable for          | Depth: = 800 mm<br>Depth: = 31.5 ″                                                                 |
| Packaging unit        | 2 pc(s).                                                                                           |
| Weight/packaging unit | 4.98 kg<br>11 lb.                                                                                  |
| Customs tariff number | 83024900                                                                                           |
| EAN                   | 4028177937505                                                                                      |
| ETIM 7.0              | EC001900                                                                                           |
| ECLASS 8.0            | 27400613                                                                                           |
|                       |                                                                                                    |